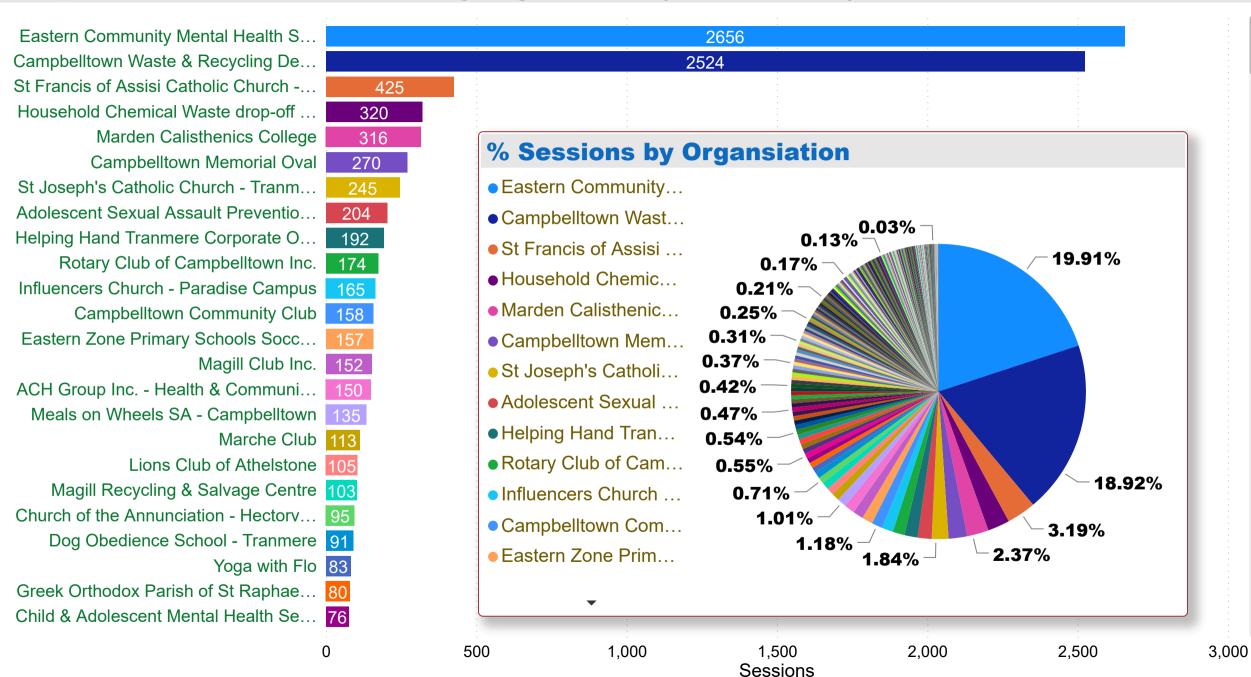

## Campbelltown Council - Sessions by Organisation (FY 2020-2021)



## FY 2020-2021 Primary Category

- ▶ ☐ Accommodation
- ▶ ☐ Animals, Birds
- ▶ ☐ Citizenship, Nationality
- ► Communication & Informati...
- ▶ ☐ Community Organisation & …
- Education
- ▶ ☐ Environment & Heritage
- Finance, Income, Business
- Government
- ► Health & Disability
- ▶ ☐ Law & Justice
- Material & Practical Needs
- ▶ ☐ Personal & Family Support
- ▶ □ Public Safety
- Recreation
- ▶ ☐ Religions & Philosophies
- ▶ Service Moved or Closed

| Organisation                                                        | Session |
|---------------------------------------------------------------------|---------|
| All Care Construction                                               |         |
| All Care Construction (Closed 2019)                                 |         |
| Angel Home Care